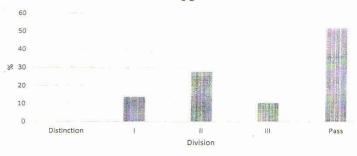

#### 2015-16

| Title of<br>Program | Total No.<br>of<br>Students<br>Appeared | Division        |       |        |         |          |  |  |
|---------------------|-----------------------------------------|-----------------|-------|--------|---------|----------|--|--|
|                     |                                         | Distinction (%) | I (%) | 11 (%) | III (%) | Pass (%) |  |  |
| UG                  | 26                                      | 03              | 07    | 01     |         | 42.3     |  |  |
| PG                  | 09                                      | -               | 66.6  | 22.2   | -       | 88.8     |  |  |