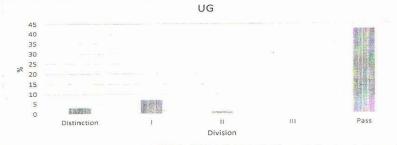

UG

2017-18

| Title of<br>Program | Total No.<br>of<br>Students<br>Appeared | Division        |       |        |         |          |  |  |
|---------------------|-----------------------------------------|-----------------|-------|--------|---------|----------|--|--|
|                     |                                         | Distinction (%) | I (%) | II (%) | III (%) | Pass (%) |  |  |
| UG                  | 19                                      | 31.58           | 15.79 | 15.79  | -       | 63.16    |  |  |
| PG                  | 01                                      | 100             | -     | 1.     |         | 100      |  |  |