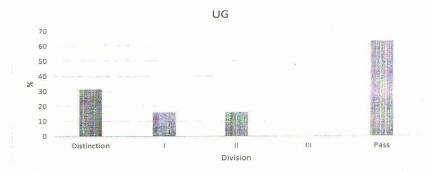

2016-17

| Title of<br>Program | Total No.<br>of<br>Students<br>Appeared | Division        |       |        |         |          |  |  |
|---------------------|-----------------------------------------|-----------------|-------|--------|---------|----------|--|--|
|                     |                                         | Distinction (%) | I (%) | II (%) | III (%) | Pass (%) |  |  |
| UG                  | 29                                      | -               | 13.79 | 27.59  | 10.34   | 51.72    |  |  |
| PG                  | 18                                      | 16              | 66    | -      | -       | 83.3     |  |  |