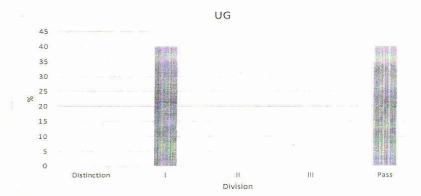

UG

2017-18

| Title of<br>Program | Total No.<br>of<br>Students<br>Appeared | Division        |       |        |         |          |  |  |
|---------------------|-----------------------------------------|-----------------|-------|--------|---------|----------|--|--|
|                     |                                         | Distinction (%) | I (%) | II (%) | III (%) | Pass (%) |  |  |
| UG                  | 19                                      | 31.58           | 15.79 | 15.79  | -       | 63.16    |  |  |
| PG                  | 01                                      | 100             | -     | 1.     |         | 100      |  |  |