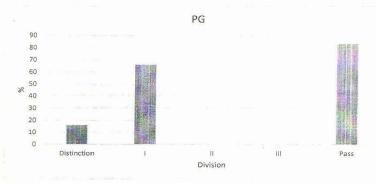

2016-17

| Title of<br>Program | Total No.<br>of<br>Students<br>Appeared | Division        |       |        |         |          |  |  |
|---------------------|-----------------------------------------|-----------------|-------|--------|---------|----------|--|--|
|                     |                                         | Distinction (%) | I (%) | II (%) | III (%) | Pass (%) |  |  |
| UG                  | 29                                      | -               | 13.79 | 27.59  | 10.34   | 51.72    |  |  |
| PG                  | 18                                      | 16              | 66    | -      | -       | 83.3     |  |  |