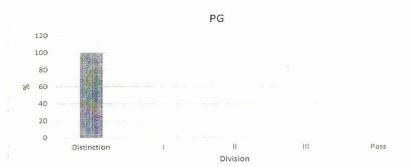

UG

2017-18

| Title of<br>Program | Total No.<br>of<br>Students<br>Appeared | Division        |       |        |         |          |  |  |
|---------------------|-----------------------------------------|-----------------|-------|--------|---------|----------|--|--|
|                     |                                         | Distinction (%) | I (%) | II (%) | III (%) | Pass (%) |  |  |
| UG                  | 19                                      | 31.58           | 15.79 | 15.79  | -       | 63.16    |  |  |
| PG                  | 01                                      | 100             | -     | 1.     |         | 100      |  |  |