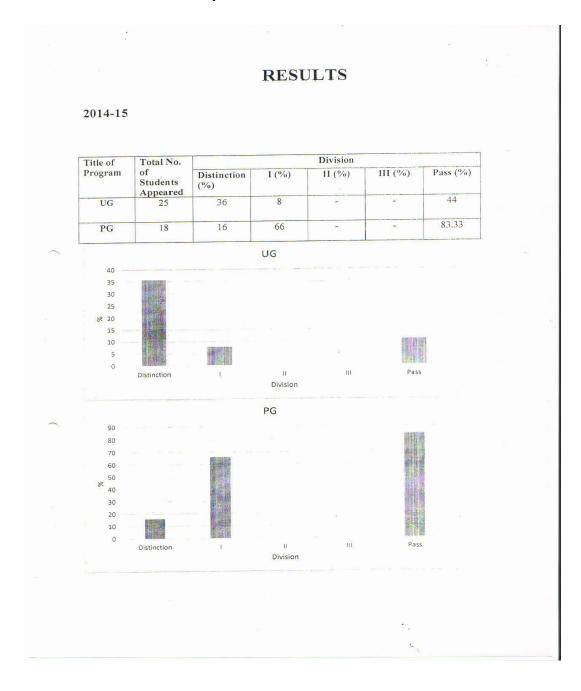

2016-17

| Title of<br>Program | Total No.<br>of<br>Students<br>Appeared | Division        |       |        |         |          |  |  |
|---------------------|-----------------------------------------|-----------------|-------|--------|---------|----------|--|--|
|                     |                                         | Distinction (%) | I (%) | II (%) | III (%) | Pass (%) |  |  |
| UG                  | 29                                      | -               | 13.79 | 27.59  | 10.34   | 51.72    |  |  |
| PG                  | 18                                      | 16              | 66    | -      | -       | 83.3     |  |  |