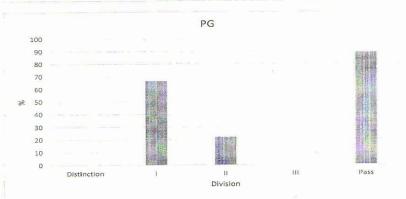

2016-17

| Title of<br>Program | Total No.<br>of<br>Students<br>Appeared | Division        |       |        |         |          |  |  |
|---------------------|-----------------------------------------|-----------------|-------|--------|---------|----------|--|--|
|                     |                                         | Distinction (%) | I (%) | II (%) | III (%) | Pass (%) |  |  |
| UG                  | 29                                      | -               | 13.79 | 27.59  | 10.34   | 51.72    |  |  |
| PG                  | 18                                      | 16              | 66    | -      | -       | 83.3     |  |  |